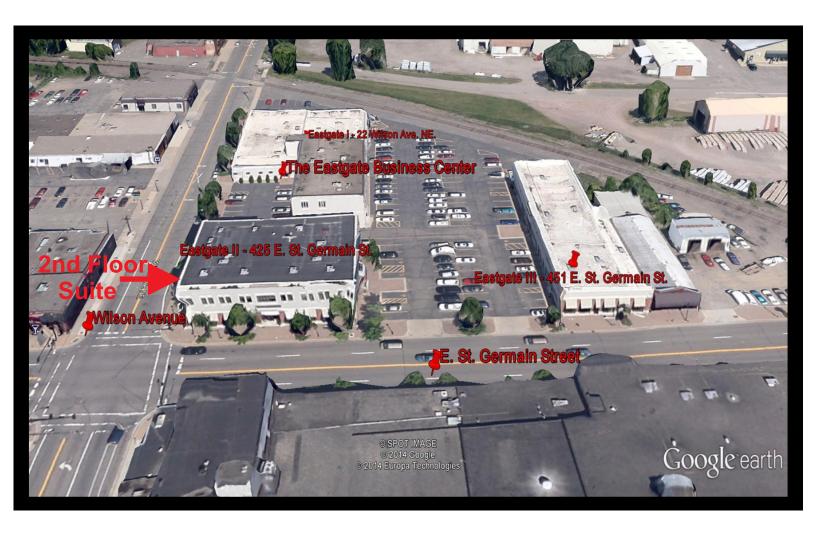

#### **EASTGATE II**

**EASTGATE BUSINESS CENTER** 

425 East St. Germain

St. Cloud MN 56304

9600 SQUARE FEET

## **GREAT VISIBILITY**

ON EAST ST. GERMAIN STREET