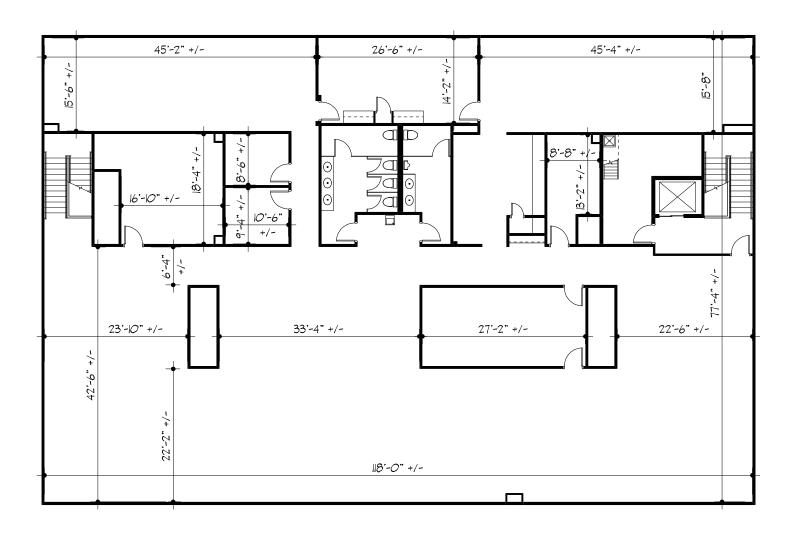

#### **EASTGATE II**

**EASTGATE BUSINESS CENTER** 

425 East St. Germain

St. Cloud MN 56304

9600 SQUARE FEET

## SECOND FLOOR SUITE

\$12.00 PSF NET

+2022 CAM of \$6.03 PSF

### **SUITE 200**

# **EASTGATE II - SUITE 200 ENTIRE SECOND FLOOR SUITE**