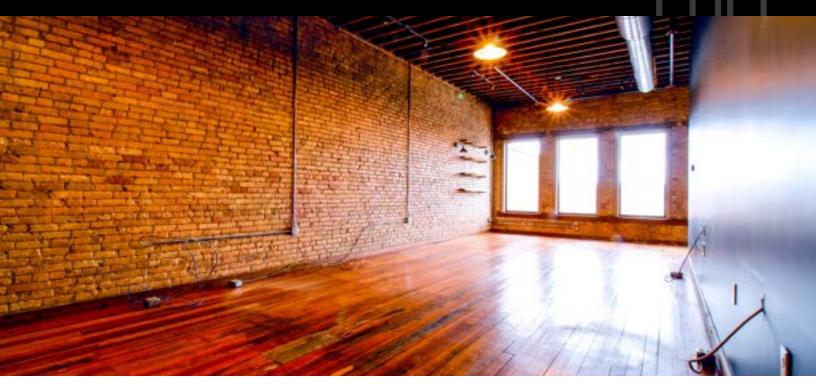

#### PROPERTY DESCRIPTION

For lease is this 2nd floor turn-key office space which is located directly on 5th Avenue and just one block off of Division Street/Highway 23. The 2,300 square foot office features a private conference room and hoteling desks up front, open office space in the back for added flexibility, a kitchenette, and a private restroom. There is also added storage available in the lower level. A dedicated parking stall is available in the back with street parking being readily available directly in front of the space on 5th Avenue. A wide variety of surrounding walkable businesses in Historic Downtown St. Cloud include national and local retail, multiple hotels, financial institutions, and a mix of professional users further cementing the value of the convenient location.

### PROPERTY HIGHLIGHTS

- 2,300 square feet of turn-key professional business space
- Located just one block off of Division Street/Highway 23 for ease of access
- Dedicated parking stall available which is complimented by street parking immediately available on 5th Avenue
- Approximately 600sf of finished, climate controlled storage space available in the lower level which is accessed in suite
- Private bathroom, kitchenette, and conference room all currently built out in the space