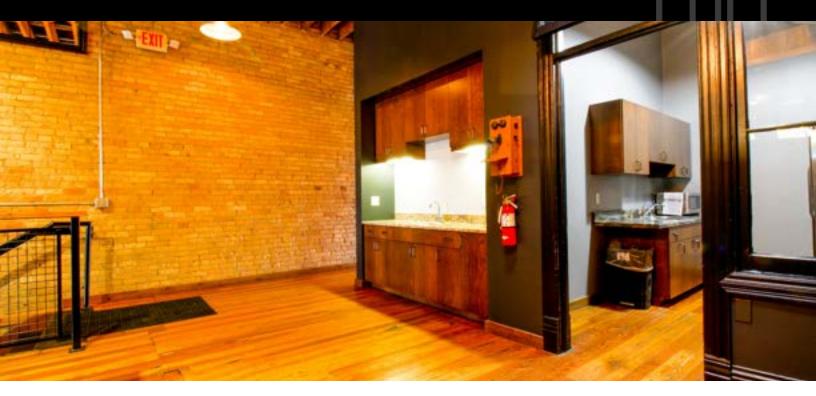

#### PROPERTY DESCRIPTION

For lease is this 2nd floor turn-key office space which is located directly on 5th Avenue and just one block off of Division Street/Highway 23. The 2,300 square foot office features a private conference room and hoteling desks up front, open office space in the back for added flexibility, a kitchenette, and a private restroom. There is also added storage available in the lower level. A dedicated parking stall is available in the back with street parking being readily available directly in front of the space on 5th Avenue. A wide variety of surrounding walkable businesses in Historic Downtown St. Cloud include national and local retail, multiple hotels, financial institutions, and a mix of professional users further cementing the value of the convenient location.

### PROPERTY HIGHLIGHTS

- 2,300 square feet of turn-key professional business space
- Located just one block off of Division Street/Highway 23 for ease of access
- Dedicated parking stall available which is complimented by street parking immediately available on 5th Avenue
- Approximately 600sf of finished, climate controlled storage space available in the lower level which is accessed in suite
- Private bathroom, kitchenette, and conference room all currently built out in the space