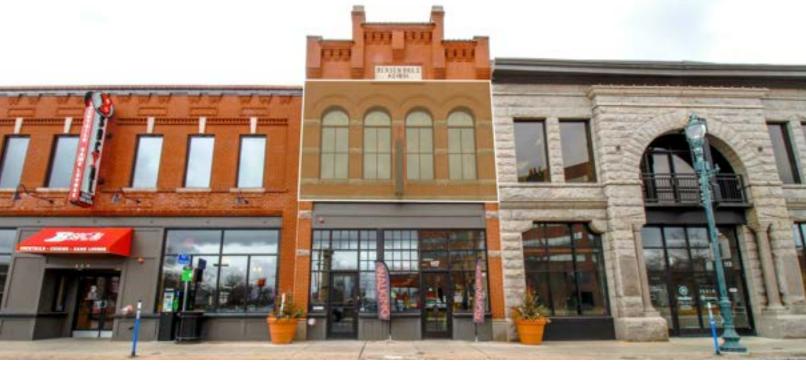

### 5TH AVENUE OFFICE SPACE

117 1/2 5TH AVE SOUTH , ST. CLOUD , MN 56301

#### PROPERTY DESCRIPTION

For lease is this 2nd floor turn-key office space which is located directly on 5th Avenue and just one block off of Division Street/Highway 23. The 2,300 square foot office features a private conference room and hoteling desks up front, open office space in the back for added flexibility, a kitchenette, and a private restroom. There is also added storage available in the lower level. A dedicated parking stall is available in the back with street parking being readily available directly in front of the space on 5th Avenue. A wide variety of surrounding walkable businesses in Historic Downtown St. Cloud include national and local retail, multiple hotels, financial institutions, and a mix of professional users further cementing the value of the convenient location.