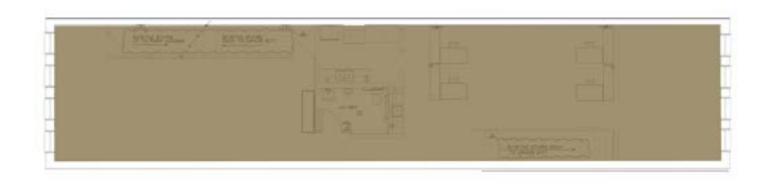

### **AVAILABLE SPACES**

| SUITE            | TENANT    | SIZE     | TYPE | RATE          | DESCRIPTION                                          |
|------------------|-----------|----------|------|---------------|------------------------------------------------------|
| 2nd Floor Office | For Lease | 2,300 SF | NNN  | \$13.50 SF/yr | 2024 Estimated CAM is \$4.26/sf which includes water |