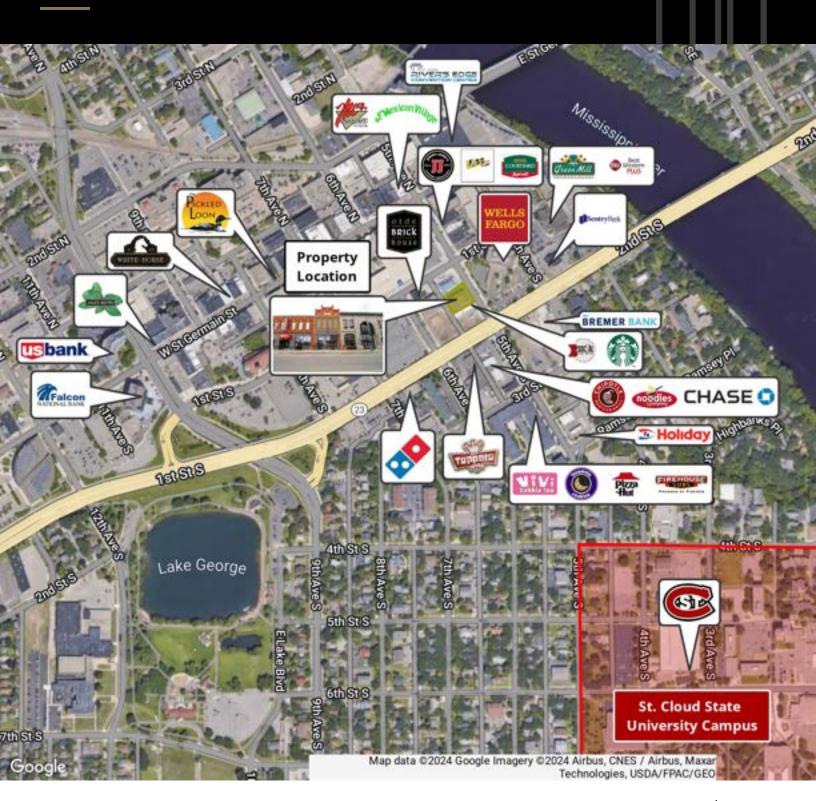

#### PROPERTY DESCRIPTION

For lease is this 2nd floor turn-key office space which is located directly on 5th Avenue and just one block off of Division Street/Highway 23. The 2,300 square foot office features a private conference room and hoteling desks up front, open office space in the back for added flexibility, a kitchenette, and a private restroom. There is also added storage available in the lower level. A dedicated parking stall is available in the back with street parking being readily available directly in front of the space on 5th Avenue. A wide variety of surrounding walkable businesses in Historic Downtown St. Cloud include national and local retail, multiple hotels, financial institutions, and a mix of professional users further cementing the value of the convenient location.

|  | DEMOGRAPHICS      | 0.25 MILES | 0.5 MILES | 1 MILE   |
|--|-------------------|------------|-----------|----------|
|  | Total Households  | 491        | 1,784     | 6,314    |
|  | Total Population  | 1,403      | 5,355     | 16,210   |
|  | Average HH Income | \$62,149   | \$53,364  | \$48,022 |
|  |                   |            |           |          |