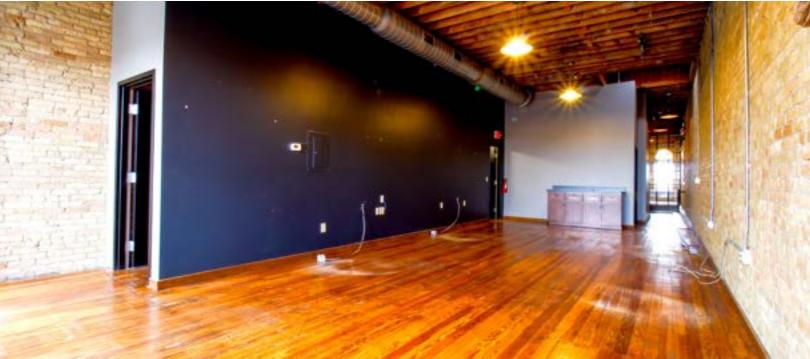

#### PROPERTY DESCRIPTION

For lease is this 2nd floor turn-key office space which is located directly on 5th Avenue and just one block off of Division Street/Highway 23. The 2,300 square foot office features a private conference room and hoteling desks up front, open office space in the back for added flexibility, a kitchenette, and a private restroom. There is also added storage available in the lower level. A dedicated parking stall is available in the back with street parking being readily available directly in front of the space on 5th Avenue. A wide variety of surrounding walkable businesses in Historic Downtown St. Cloud include national and local retail, multiple hotels, financial institutions, and a mix of professional users further cementing the value of the convenient location.

### PROPERTY HIGHLIGHTS

- 2,300 square feet of turn-key professional business space
- Located just one block off of Division Street/Highway 23 for ease of access
- Dedicated parking stall available which is complimented by street parking immediately available on 5th Avenue
- Approximately 600sf of finished, climate controlled storage space available in the lower level which is accessed in suite
- Private bathroom, kitchenette, and conference room all currently built out in the space