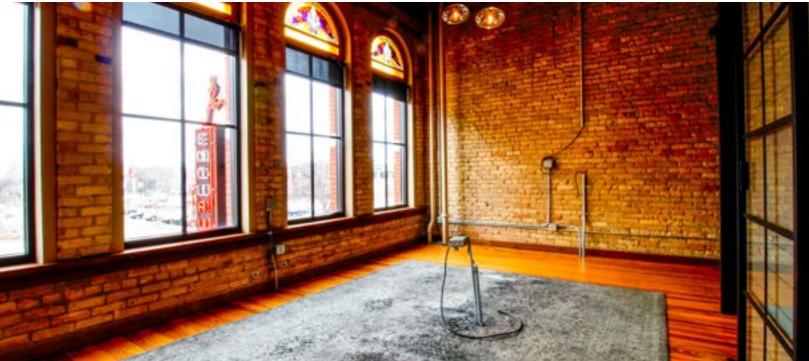

#### PROPERTY DESCRIPTION

For lease is this 2nd floor turn-key office space which is located directly on 5th Avenue and just one block off of Division Street/Highway 23. The 2,300 square foot office features a private conference room and hoteling desks up front, open office space in the back for added flexibility, a kitchenette, and a private restroom. There is also added storage available in the lower level. A dedicated parking stall is available in the back with street parking being readily available directly in front of the space on 5th Avenue. A wide variety of surrounding walkable businesses in Historic Downtown St. Cloud include national and local retail, multiple hotels, financial institutions, and a mix of professional users further cementing the value of the convenient location.

### PROPERTY HIGHLIGHTS

- 2,300 square feet of turn-key professional business space
- Located just one block off of Division Street/Highway 23 for ease of access
- Dedicated parking stall available which is complimented by street parking immediately available on 5th Avenue
- Approximately 600sf of finished, climate controlled storage space available in the lower level which is accessed in suite
- Private bathroom, kitchenette, and conference room all currently built out in the space