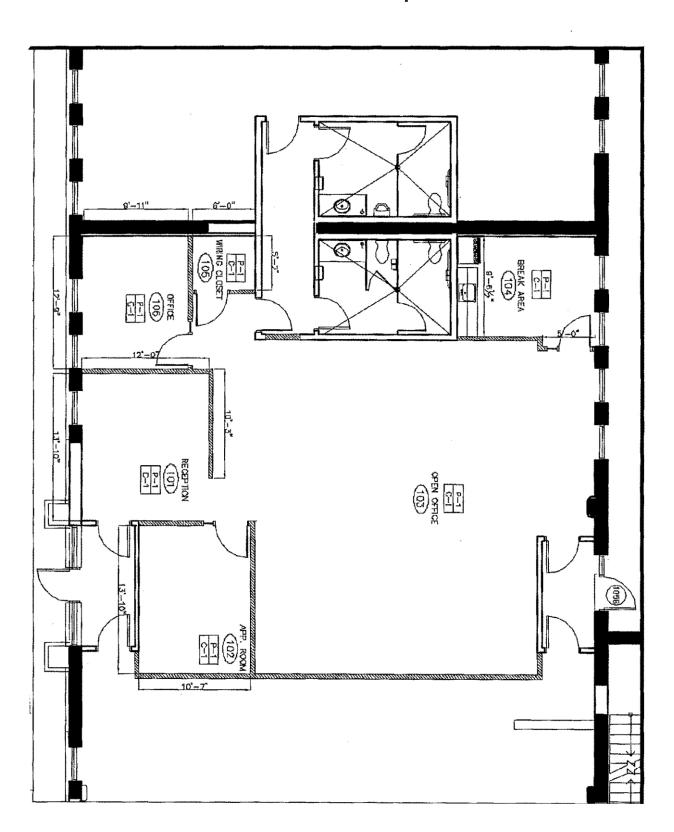

& 400]

Monthly Rent \$12.00 NET

\$ 5.93



- Free parking (170+ vehicles).
- Professional on-site management.
- Free use of conference room in Eastgate I (Seats 24)
- Post office sub-station in complex.
- Light bulb replacement.

#### **Additional:**

- Separately Metered Utilities.
- Phone, internet & cable.

#### **Amenities:**

- Handicap accessible.
- Nice space-must be seen.
- Quality tenant mix.
- High visibility.
- Clean, well maintained common areas.



#### For Information Contact:

Robert C. Abel Broker babel@rca-re.net

Chris Abel

Broker cabelrca@gmail.com

Office: (320) 253-9746 www.rca-re.net



22 WILSON AVE. NE, SUITE 14 ST. CLOUD, MN 56304

3 To 5 Year Lease Available.

Additional tenant improvements are negotiable.











## Space Diagram Suite 300 = 2,100 Sq. Ft.



# Space Diagram Suite 400= 2,100 Sq. Ft.