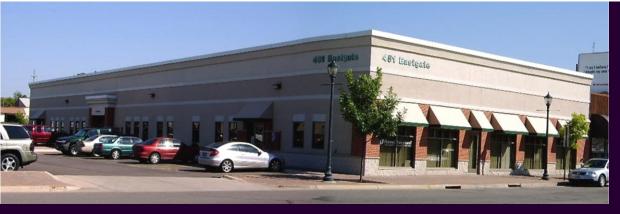

#### EASTGATE III

**EASTGATE BUSINESS CENTER** 

451 East St. Germain St. Cloud MN 56304

4,200 SQUARE FEET

### GREAT LOCATION! SPACIOUS SUITE

**COMBINED = SUITE 400** 

[ADJOINED SUITES 300 & 400]

Monthly Rent \$12.00 NET

\$ 5.93

- Free parking (170+ vehicles).
- Professional on-site management.
- Free use of conference room in Eastgate I (Seats 24)
- Post office sub-station in complex.
- Light bulb replacement.