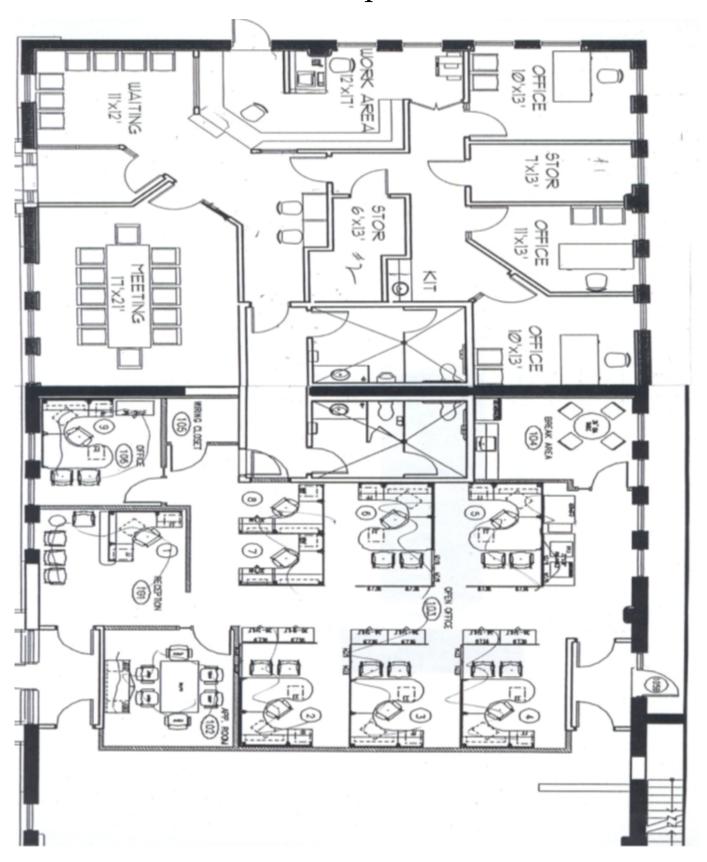

- Free parking (170+ vehicles).
- Professional on-site management.
- Free use of conference room in Eastgate I (Seats 24)
- Post office sub-station in complex.
- Light bulb replacement.

#### **Additional:**

- Separately Metered Utilities.
- Phone, internet & cable.

#### **Amenities:**

- Handicap accessible.
- Nice space-must be seen.
- Quality tenant mix.
- High visibility.
- Clean, well maintained common areas.



#### For Information Contact:

Robert C. Abel Broker babel@rca-re.net

Chris Abel

Broker cabelrca@gmail.com

Office: (320) 253-9746 www.rca-re.net



22 WILSON AVE. NE, SUITE 14 ST. CLOUD, MN 56304

3 To 5 Year Lease Available.

Additional tenant improvements are negotiable.











## Space Diagram Suite 300 = 2,100 Sq. Ft.



# Space Diagram Suite 400= 2,100 Sq. Ft.