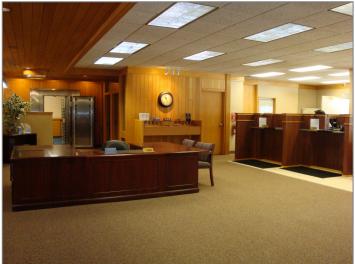

#### PROPERTY DESCRIPTION

Formerly occupied by Bank Vista and Northern Star Bank. Space consists of 5 private offices, a safety deposit vault, 3 drive thru bank lanes, a private kitchen, and restroom.

#### HIGHLIGHTS

- Ample parking
- •Gross lease includes heat, cooling and all CAM costs.
- •Turn Key bank space
- •Exclusive use of 4 story tower for signage
- •Landlord willing to contribute tenant improvements
- •Bank furniture included.

# **Pictures**

22 WILSON AVE. NE SUITE #14 ST. CLOUD MN 56304 Phone: (320) 253-9746 Fax: (320) 253-1030 www.rca-re.net