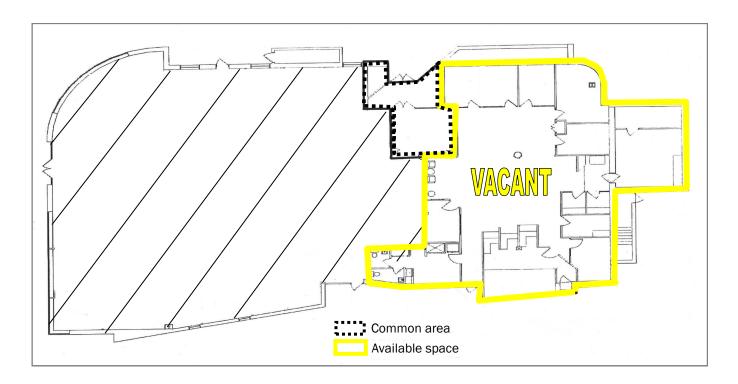

# **Floor Plans**

#### PROPERTY DESCRIPTION

Formerly occupied by Bank Vista and Northern Star Bank. Space consists of 5 private offices, a safety deposit vault, 3 drive thru bank lanes, a private kitchen, and restroom.