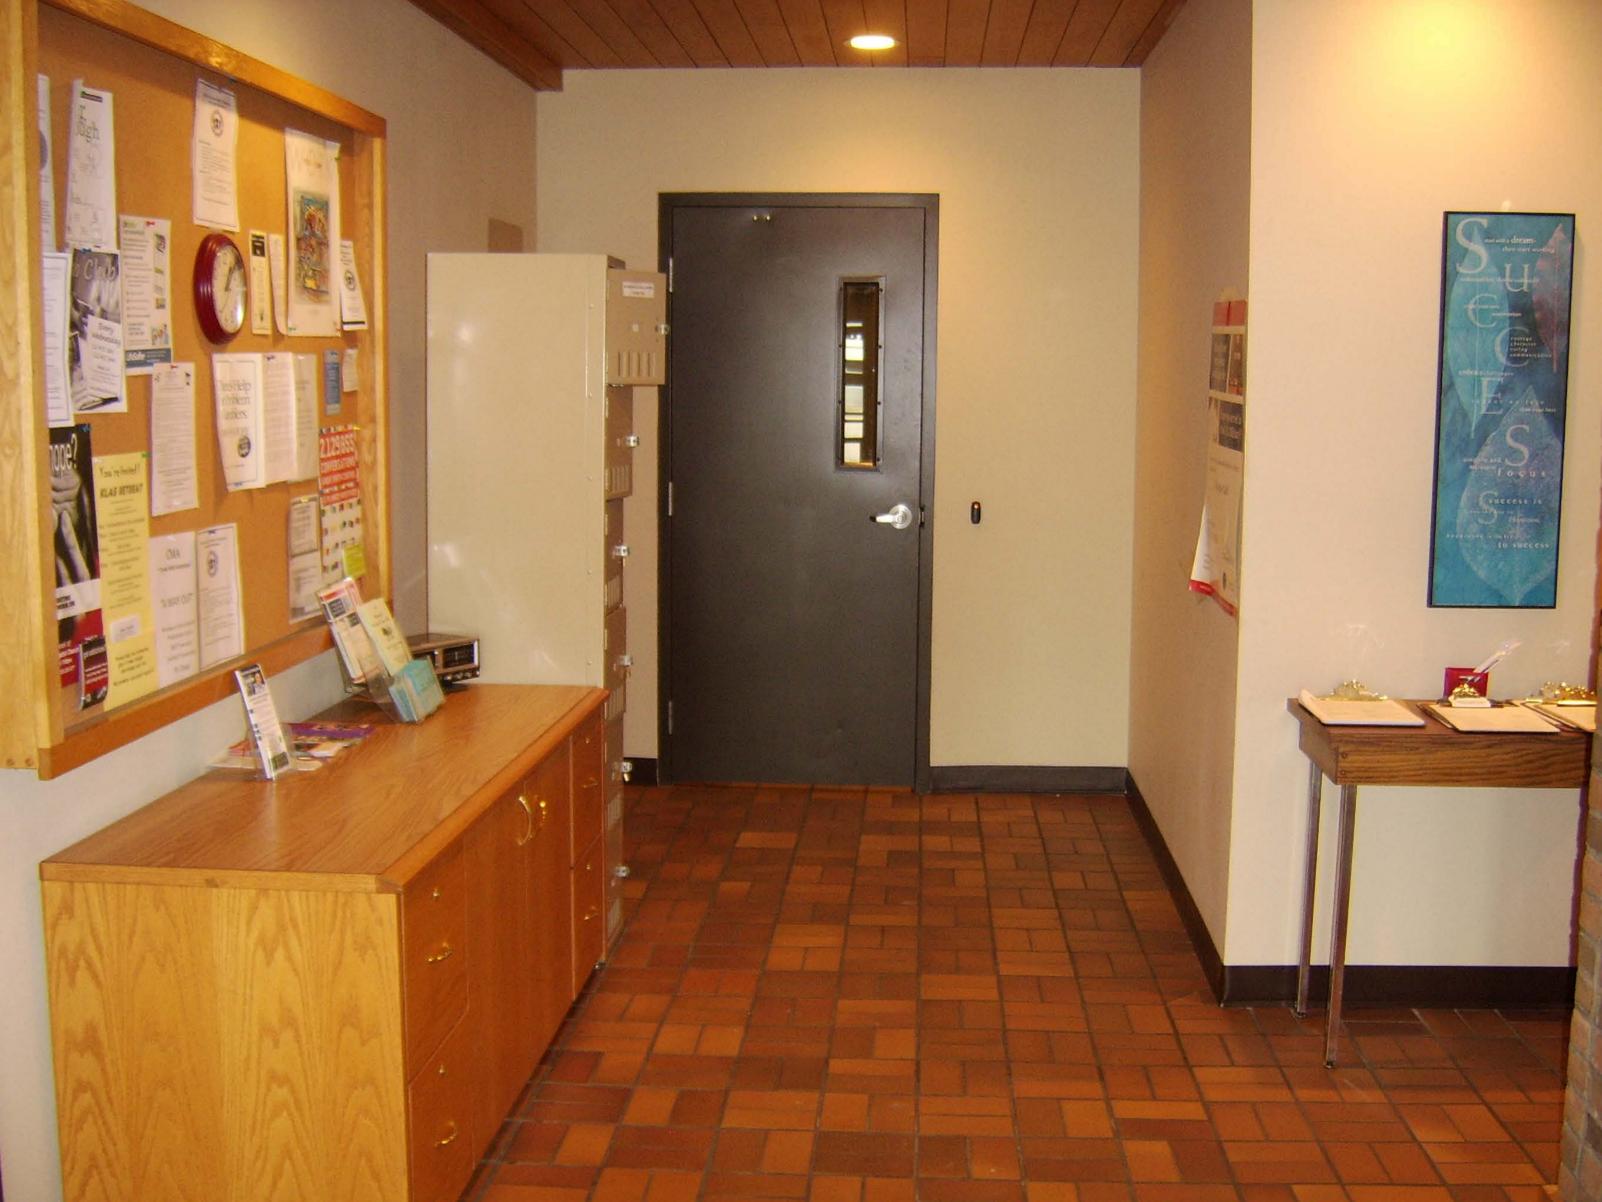

# **Pictures**

22 WILSON AVE. NE SUITE #14 ST. CLOUD MN 56304 Phone: (320) 253-9746 Fax: (320) 253-1030 www.rca-re.net

#### PROPERTY DESCRIPTION

Formerly occupied by Bank Vista and Northern Star Bank. Space consists of 5 private offices, a safety deposit vault, 3 drive thru bank lanes, a private kitchen, and restroom.