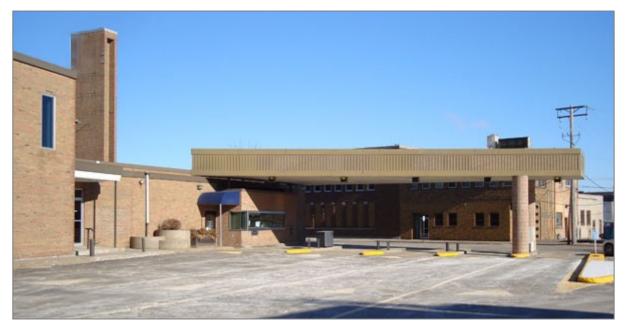

#### PROPERTY DESCRIPTION

Formerly occupied by Bank Vista and Northern Star Bank. Space consists of 5 private offices, a safety deposit vault, 3 drive thru bank lanes, a private kitchen, and restroom.

#### **LOCATION**

Great east side location with easy access to Hwy 10. Immediately across the Mississippi River from downtown St. Cloud on St. Germain Street. Close proximity to Rivers Edge Convention Center, Stearns County Courthouse, and all other downtown amenities.

#### HIGHLIGHTS

- Ample parking
- •Gross lease includes heat, cooling and all CAM costs.
- •Turn Key bank space
- •Exclusive use of 4 story tower for signage
- •Landlord willing to contribute tenant improvements
- •Bank furniture included.