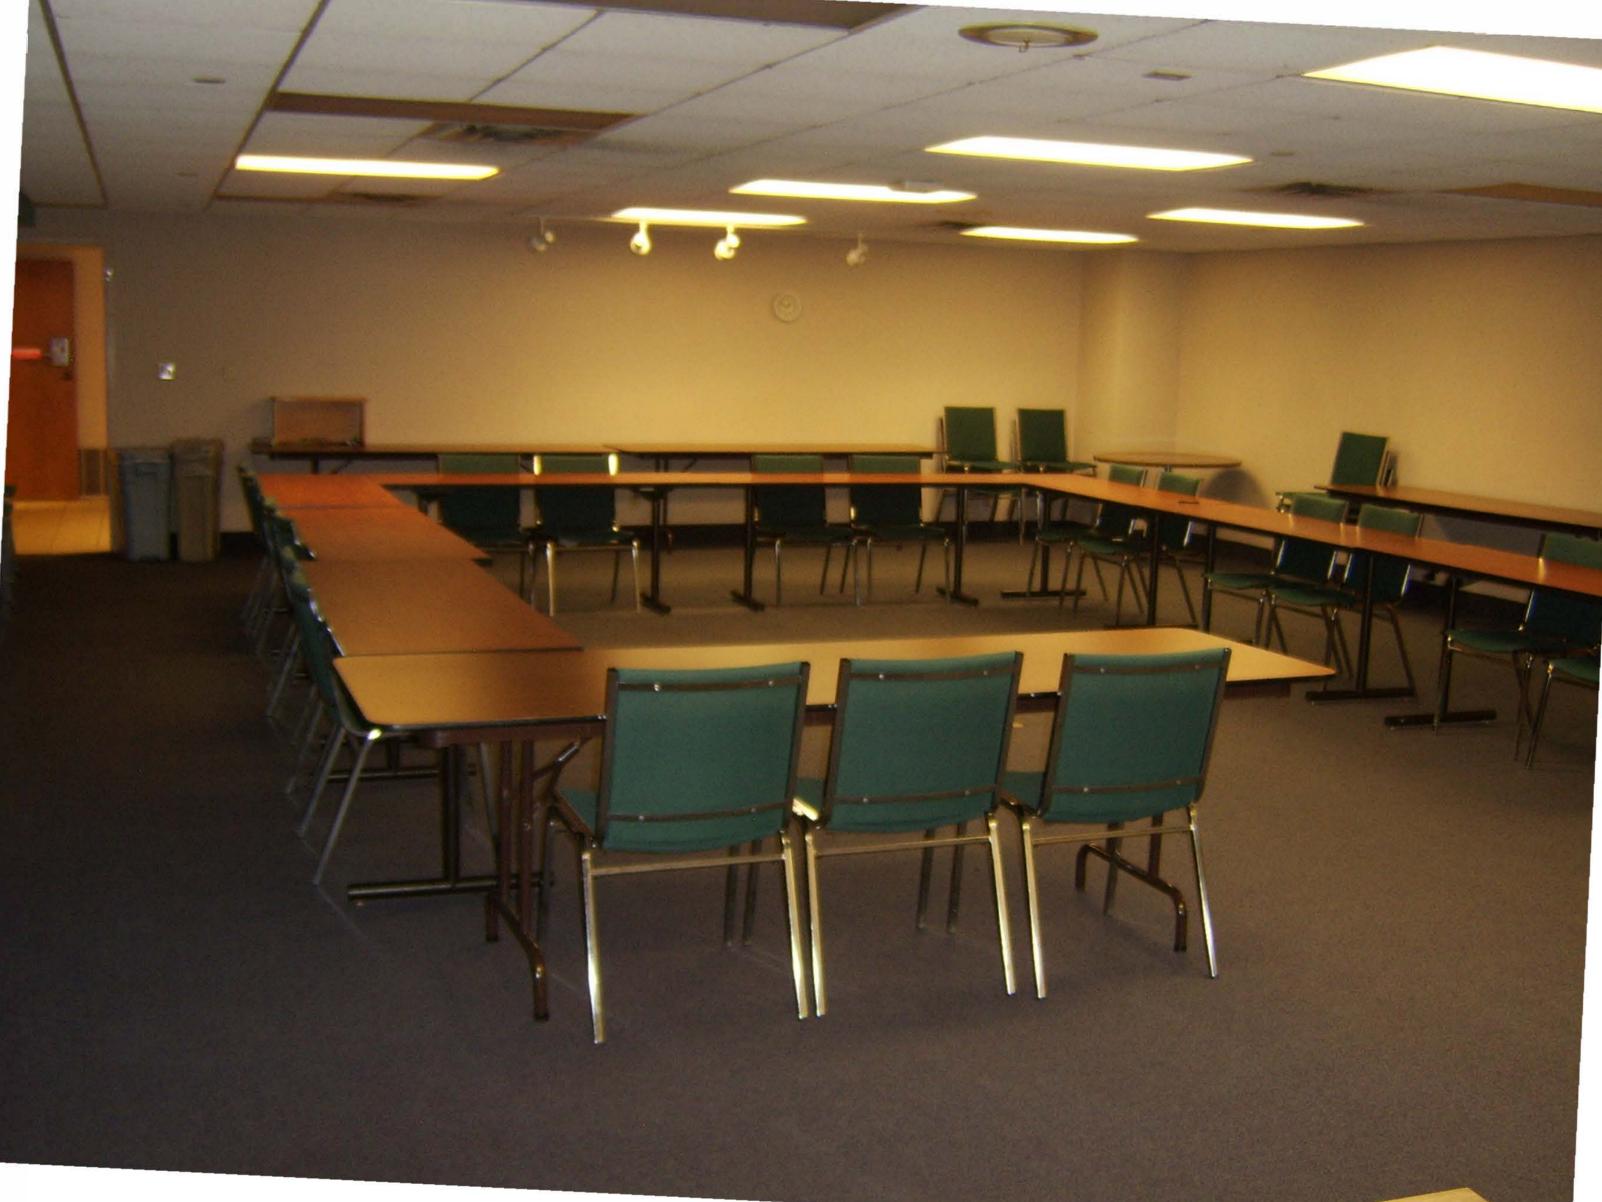

# **Pictures**

22 WILSON AVE. NE SUITE #14 ST. CLOUD MN 56304 Phone: (320) 253-9746 Fax: (320) 253-1030 www.rca-re.net

#### PROPERTY DESCRIPTION

Formerly occupied by Bank Vista and Northern Star Bank. Space consists of 5 private offices, a safety deposit vault, 3 drive thru bank lanes, a private kitchen, and restroom.

#### HIGHLIGHTS

- Ample parking
- •Gross lease includes heat, cooling and all CAM costs.
- •Turn Key bank space
- •Exclusive use of 4 story tower for signage
- •Landlord willing to contribute tenant improvements
- •Bank furniture included.