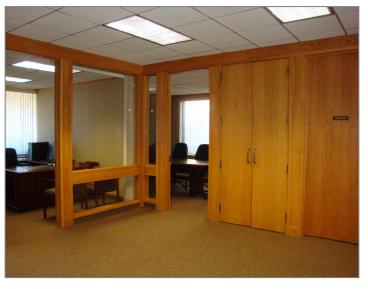

#### PROPERTY DESCRIPTION

Formerly occupied by Bank Vista and Northern Star Bank. Space consists of 5 private offices, a safety deposit vault, 3 drive thru bank lanes, a private kitchen, and restroom.

# **Pictures**

22 WILSON AVE. NE SUITE #14 ST. CLOUD MN 56304 Phone: (320) 253-9746 Fax: (320) 253-1030 www.rca-re.net