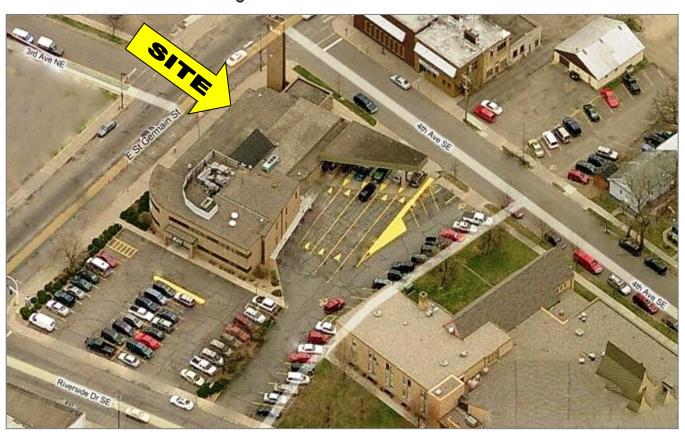

# Aerial

22 WILSON AVE. NE SUITE #14 ST. CLOUD MN 56304

Phone: (320) 253-9746 Fax: (320) 253-1030 www.rca-re.net

#### **LOCATION**

Great east side location with easy access to Hwy 10. Immediately across the Mississippi River from downtown St. Cloud on St. Germain Street. Close proximity to Rivers Edge Convention Center, Stearns County Courthouse, and all other downtown amenities.