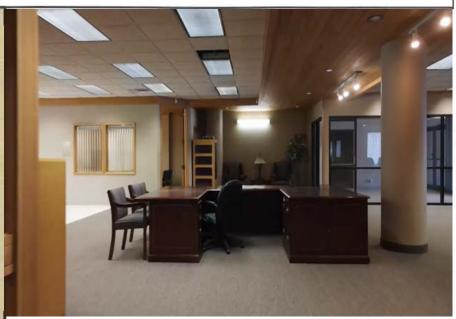

# **Pictures**

22 WILSON AVE. NE SUITE #14 ST. CLOUD MN 56304 Phone: (320) 253-9746 Fax: (320) 253-1030 www.rca-re.net

#### PROPERTY DESCRIPTION

Formerly occupied by Bank Vista and Northern Star Bank. Space consists of 5 private offices, a safety deposit vault, 3 drive thru bank lanes, a private kitchen, and restroom.

#### HIGHLIGHTS

- Ample parking
- •Gross lease includes heat, cooling and all CAM costs.
- •Turn Key bank space
- •Exclusive use of 4 story tower for signage
- •Landlord willing to contribute tenant improvements
- •Bank furniture included.