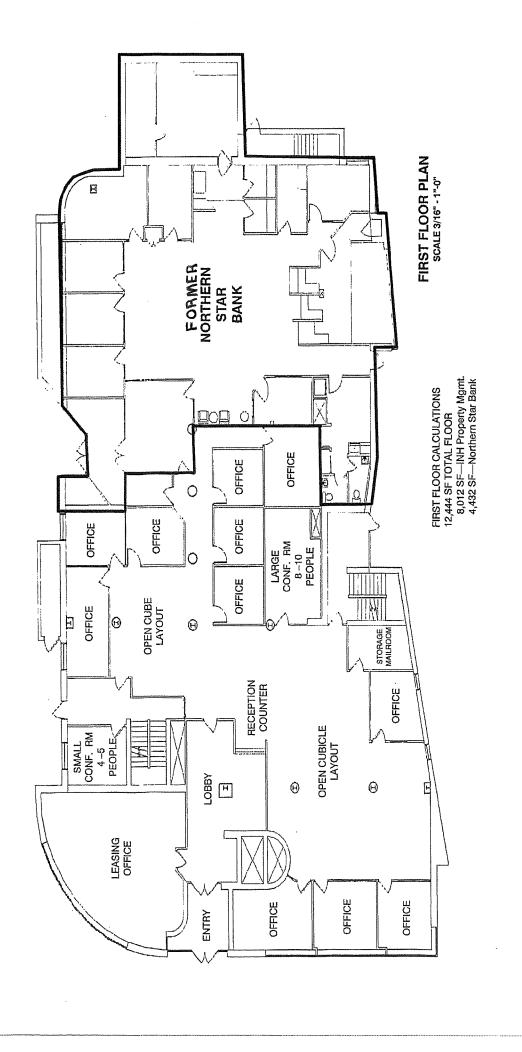

# **Floor Plans**

#### PROPERTY DESCRIPTION

Formerly occupied by Bank Vista and Northern Star Bank. Space consists of 5 private offices, a safety deposit vault, 3 drive thru bank lanes, a private kitchen, and restroom.