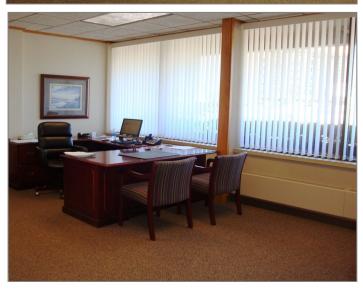

#### PROPERTY DESCRIPTION

Formerly occupied by Bank Vista and Northern Star Bank. Space consists of 5 private offices, a safety deposit vault, 3 drive thru bank lanes, a private kitchen, and restroom.

# **Pictures**

22 WILSON AVE. NE SUITE #14 ST. CLOUD MN 56304 Phone: (320) 253-9746 Fax: (320) 253-1030 www.rca-re.net