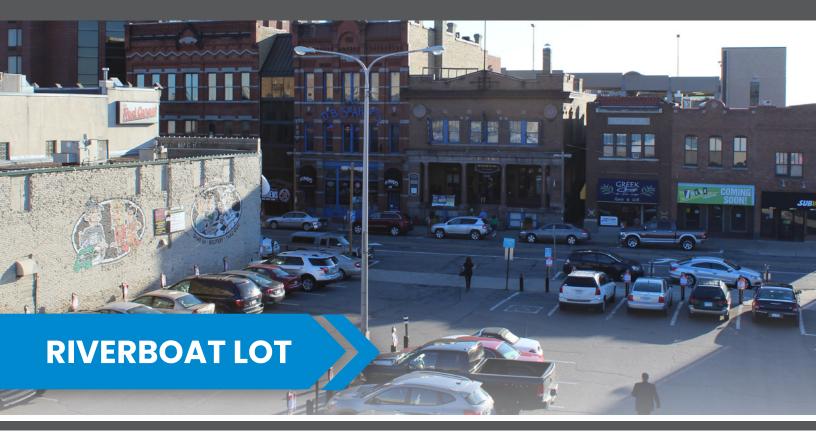

## REDEVELOPMENT OPPORTUNITY

| Owner                       | City of St. Cloud                                                                                                                                                                      |
|-----------------------------|----------------------------------------------------------------------------------------------------------------------------------------------------------------------------------------|
| Size                        | 13,500 square feet / 0.31 acres*                                                                                                                                                       |
| Parcel                      | 82.52885.0020                                                                                                                                                                          |
| Zoning                      | C-3 Central Business District                                                                                                                                                          |
| <b>Existing Development</b> | Surface public parking lot containing 39 spaces.                                                                                                                                       |
| Design Considerations       | Redevelopment of the Riverboat lot will need a<br>subdivision of the existing parcel. The lot is immediately<br>adjacent to a structured public parking ramp containing<br>519 spaces. |
| Conceptual Design Idea      | • Retail / Commercial                                                                                                                                                                  |