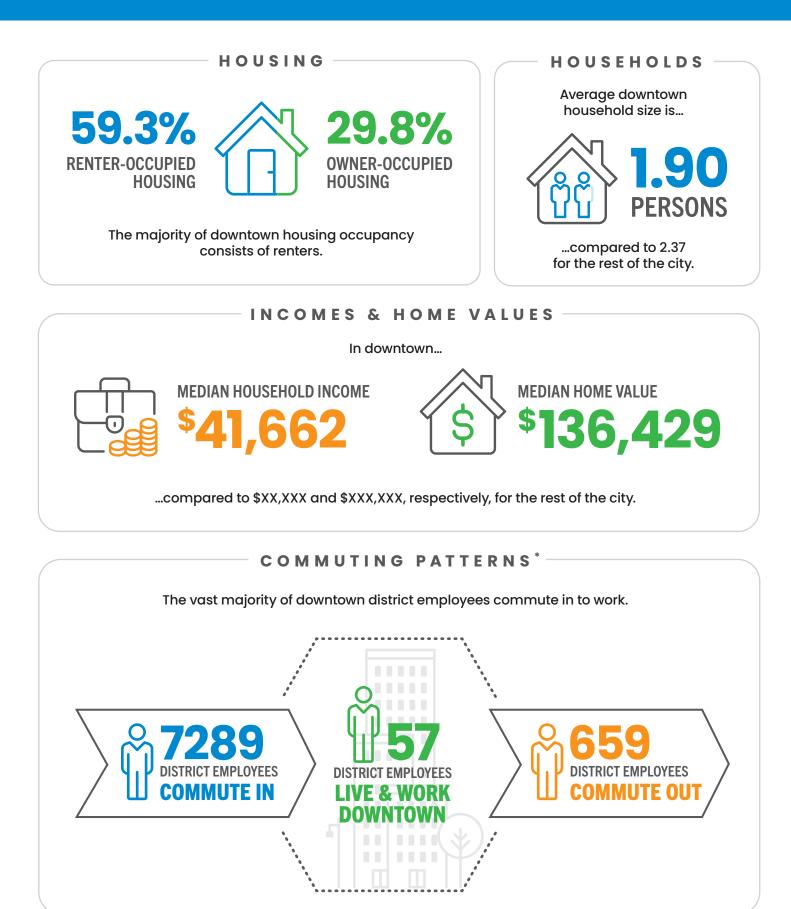

iderations       | Redevelopment of the Riverboat lot will need a<br>subdivision of the existing parcel. The lot is immediately<br>adjacent to a structured public parking ramp containing<br>519 spaces. |
| Conceptual Design Idea      | • Retail / Commercial                                                                                                                                                                  |

\*Parcel 82.52885.0020 is 73,206 square feet / 1.68 acres however, the redevelopment opportunity is a portion of the overall parcel. A subdivision of the parcel would need to occur.

Mayor Dave Kleis dave.kleis@ci.stcloud.mn.us 320-255-7201

## **Cathy Mehelich**

Economic Development Director cathy.mehelich@ci.stcloud.mn.us 320-650-3111



## DOWNTOWN ST. CLOUD QUICK FACTS